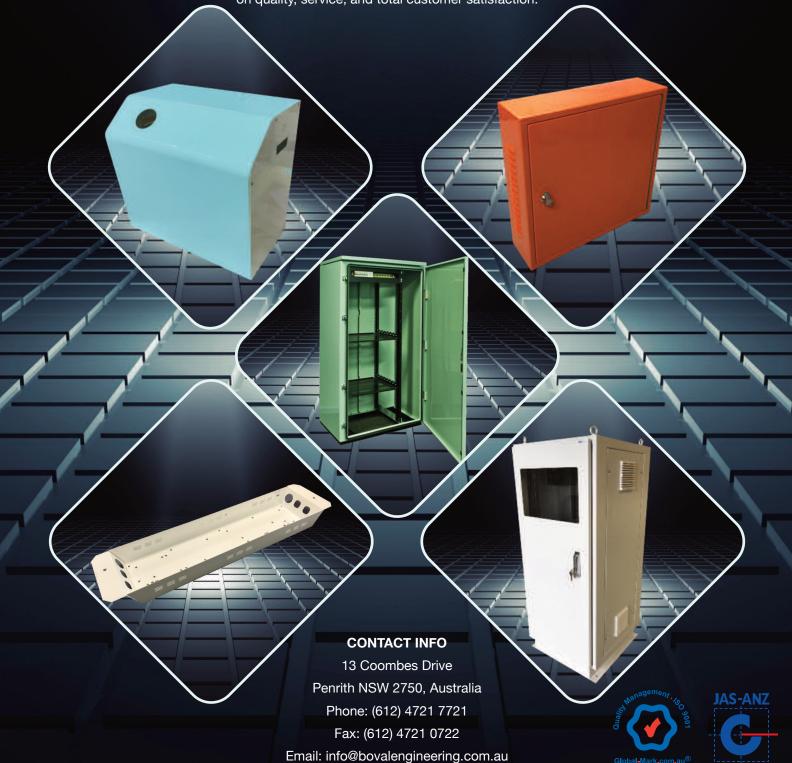

## **Custom Precision Sheetmetal Fabricators**

- CNC Laser Cutting CNC Turret Punching CNC Bending
- Fastener Insertion Welding TIG / MIG / SPOT Powdercoating
- Assembly 3D Product Design 19" & ETSI Racks Point of Sale

## www.bovalengineering.com.au

Boval can meet your custom sheetmetal fabrication needs. From concept to final assembled product, Boval has it covered!